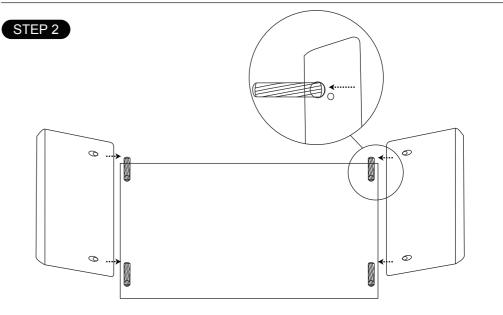

# Surpahs<sup>®</sup> Natural Bamboo Monitor Raiser Stand User Manual

Please read the entire instruction manual before using the product and then save it for future reference. We reserve the right for any errors intext or images and any necessary changes made to technical data. In the event of technical problems or other queries, please contact ourCustomer Services. This manual can also be downloaded through **www.surpahs.com** 

#### - About Produc Code

Please find your **Product Code** on the **Customer Card** that comes in the package, and register your product for **extended warranty**.

## PARTS LIST





# STEP 1





### **ASSEMBLY STEPS**

**ASSEMBLY STEPS** 



#### WARRANTY

This product is warranted against defects in materials and workmanship for one year from the date purchase, when used in accordance with the instructions provided. This warranty does not cover damages or wear resulting from accident, misuse, abuse, commercial use, or unauthorized adjustment and/or repair.

C8KE INC. shall not be liable for loss of use or any other incidental, consequential or indirect costs, expenses or damages. There are no express arranties except as listed above. This warranty gives you specific legal rights, and you may have other rights which vary from stateto state.

Should this product require service (or replacement at our option) while under warranty, please visit website www.surpahs.com and submit a