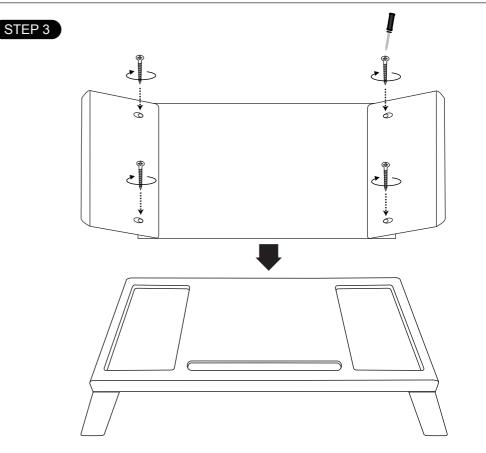

# Surpahs<sup>®</sup> Natural Bamboo Monitor Raiser Stand User Manual

Please read the entire instruction manual before using the product and then save it for future reference. We reserve the right for any errors intext or images and any necessary changes made to technical data. In the event of technical problems or other queries, please contact ourCustomer Services. This manual can also be downloaded through **www.surpahs.com** 

#### - About Produc Code

Please find your **Product Code** on the **Customer Card** that comes in the package, and register your product for **extended warranty**.

## PARTS LIST





# STEP 1





### **ASSEMBLY STEPS**

**ASSEMBLY STEPS** 



#### WARRANTY

This product is warranted against defects in materials and workmanship for one year from the date purchase, when used in accordance with the instructions provided. This warranty does not cover damages or wear resulting from accident, misuse, abuse, commercial use, or unauthorized adjustment and/or repair.

C8KE INC. shall not be liable for loss of use or any other incidental, consequential or indirect costs, expenses or damages. There are no express arranties except as listed above. This warranty gives you specific legal rights, and you may have other rights which vary from stateto state.

Should this product require service (or replacement at our option) while under warranty, please visit website www.surpahs.com and submit a support ticket.

Surpahs<sup>®</sup>, C8KE INC.