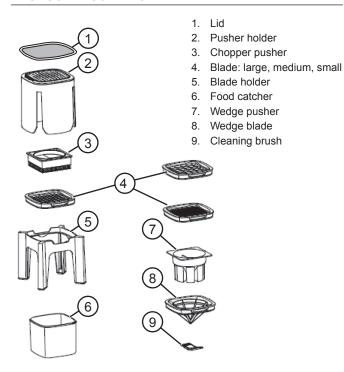

# PRODUCT DESCRIPTION

# Size

- Large hole chopper blade
  Medium hole chopper blade
  1.6 cm<sup>2</sup>
  1.0 cm<sup>2</sup>
- Small hole chopper blade 0.5 cm<sup>2</sup>