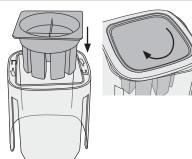

# DISASSEMBLING THE PRODUCT

- 1.Twist the top of the pusher to unlock it.
- Remove the pusher and clean it.

# ASSEMBLING THE PRODUCT

 Insert the pusher.
 Put the lid onto the pusher and twist until it locks onto the pusher holder.