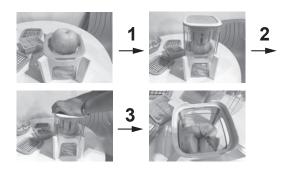

# **OPERATING INSTRUCTIONS**

**NOTE**:Only use the wedge blade for soft foods such as tomatoes, apples,cucumbers.It is not designed for hard ingredients such as potatoes and carrots.

- 1. Select a chopper blade and insert it into the holder.
- 2.Place the food on top of the blade.
- 3.Place the chopper pusher over the item to be chopped and secure the lid.
- 4. Put your hand on the lid and press downward carefully.

# DISASSEMBLING THE PRODUCT

- 1.Twist the top of the pusher to unlock it.
- Remove the pusher and clean it.

# ASSEMBLING THE PRODUCT

 Insert the pusher.
 Put the lid onto the pusher and twist until it locks onto the pusher holder.