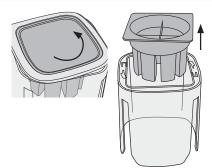

# DISASSEMBLING THE PRODUCT

- 1.Twist the top of the pusher to unlock it.
- Remove the pusher and clean it.

# ASSEMBLING THE PRODUCT

 Insert the pusher.
 Put the lid onto the pusher and twist until it locks onto the pusher holder.