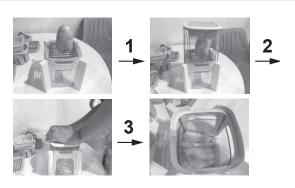

# **OPERATING INSTRUCTIONS**

**NOTE**:Only use the wedge blade for soft foods such as tomatoes, apples,cucumbers.It is not designed for hard ingredients such as potatoes and carrots.

- 1. Select a chopper blade and insert it into the holder.
- 2.Place the food on top of the blade.
- 3.Place the chopper pusher over the item to be chopped and secure the lid.
- 4. Put your hand on the lid and press downward carefully.

# DISASSEMBLING THE PRODUCT

- 1.Twist the top of the pusher to unlock it.
- Remove the pusher and clean it.

# ASSEMBLING THE PRODUCT

 Insert the pusher.
 Put the lid onto the pusher and twist until it locks onto the pusher holder.