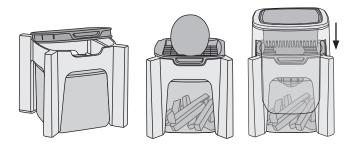

# **OPERATING INSTRUCTIONS**

**NOTE**:Only use the wedge blade for soft foods such as tomatoes, apples,cucumbers.It is not designed for hard ingredients such as potatoes and carrots.

- 1. Select a chopper blade and insert it into the holder.
- 2.Place the food on top of the blade.
- 3.Place the chopper pusher over the item to be chopped and secure the lid.
- 4. Put your hand on the lid and press downward carefully.