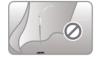

nput
- 8. Base
- 9. Power supply



# LIGHT POSITION ADJUSTMENT



NOTE:Do not over-turn or bent the Lampshade or Arm.

# **CONTROL PANEL OPERATIONS**

- 1. Make sure to connect the right Power Adaptor to the lamp.
- 2. Operations:
- (I) Touch to turn ON/ OFF the light.
- Switch the lighting temperature among "Floodlight Mode", "Condensing Mode" and "Dual Mode".
- - A. Quick touch, switch the brightness level among "High Brightness", "Medium Brightness" and "Low Brightness".
  - B. Touch and hold the button, it will change the brightness level gradually till you release the button.



# **ATTENTION**



Do not use under wet conditions



Do not clean with detergent



Avoid hot sources or direct sunlight, use under 35C°



Avoid multi-outlet



Indoor use only



Avoid flammable material



Avoid flammable material



Use on even floor only

#### WARRANTY

This product is warranted against defects in materials and workmanship for one year from the date purchase, when used in accordance with the instructions provided. This warranty does not cover damages or wear resulting from accident, misuse, abuse, commercial use, or unauthorized adjustment and/or repair.

C8KE INC. shall not be liable for loss of use or any other incidental, consequential or indirect costs, expenses or damages. There are no express warranties except as listed above. This warranty gives you specific legal rights, and you may have other rights which vary from stateto state.

Should this product require service (or replacement at our option) while under warranty, please visit website www.surpahs.com and sub