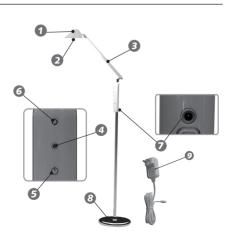

# **SPECIFICATION**

- 1. Lampshade
- 2. Optical filter
- 3 Arm
- 4. Brightness level adjustment button
- 5. ON/OFF button
- 6. Lighting temperature adjustment button
- 7. DC Input
- 8. Base
- 9. Power supply