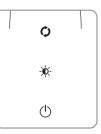

# **CONTROL PANEL OPERATIONS**

- 1. Make sure to connect the right Power Adaptor to the lamp.
- 2. Operations:
- (I) Touch to turn ON/ OFF the light.
- Switch the lighting temperature among "Floodlight Mode", "Condensing Mode" and "Dual Mode".
- - A. Quick touch, switch the brightness level among "High Brightness", "Medium Brightness" and "Low Brightness".
  - B. Touch and hold the button, it will change the brightness level gradually till you release the button.