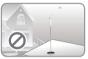

ighting temperature adjustment button
- 7. DC Input
- 8. Base
- 9. Power supply



# LIGHT POSITION ADJUSTMENT



NOTE:Do not over-turn or bent the Lampshade or Arm.

# **CONTROL PANEL OPERATIONS**

- 1. Make sure to connect the right Power Adaptor to the lamp.
- 2. Operations:
- (I) Touch to turn ON/ OFF the light.
- Switch the lighting temperature among "Floodlight Mode", "Condensing Mode" and "Dual Mode".
- - A. Quick touch, switch the brightness level among "High Brightness", "Medium Brightness" and "Low Brightness".
  - B. Touch and hold the button, it will change the brightness level gradually till you release the button.



# **ATTENTION**



Do not use under wet conditions



Do not clean with detergent



Avoid hot sources or direct sunlight, use under 35C°



Avoid multi-outlet



Indoor use only



Avoid flammable material



Avoid flammable material



Use on even floor only

#### WARRANTY

This product is warranted against defects in materials and workmanship for one year from the date purchase, when used in accordance with the instructions provided. This warranty does not cover damages or wear resulting from accident, misuse, abuse, commercial use, or unauthorized adjustment and/or repair.

C8KE INC. shall not be liable for loss of use or any other incidental, consequential or indirect costs, expenses or damages. There are no express warranties except as listed above. This warranty gives you specific legal rights, and you may have other rights which vary from stateto state.

Should this product require service (or replacement at our option) while under warrant