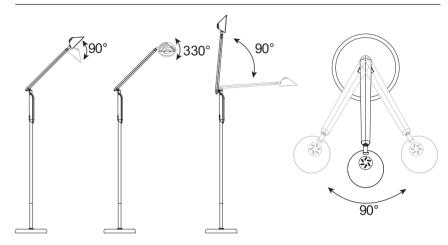

# LIGHT POSITION ADJUSTMENT

NOTE:Do not over-turn or bent the Lampshade or Arm.