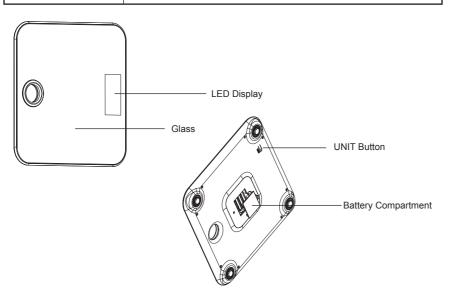

#### **III. UNIT Selection**

- To change measuring unit, turn the scale upside down and press the UNIT button until the desired unit is selected.
- You can choose from Kilogram (kg), Pounds (lbs) or Stones (st/lb).