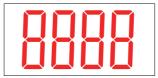

## **BATTERIES**

- Uses 4 x AAA batteries
- Make sure the + and sides of the batteries are aligned correctly.
- Replace batteries when the low battery indicator is shown.

When batteries are inserted, the screen will display "8888".