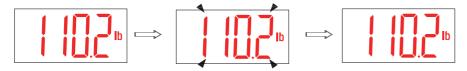

### II. Weighing

- a) Place the scale on hard flat even surface for accurate readings.
- b) Stand on the scale platform directly, it will turn on and measure your weight automatically.

c) Stand still and the weight data will be locked with twice blinking when the weight is stable. Read the result. Then the scale will turn off in about 10 seconds.