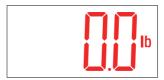

Wait until the screen display "0.0", and it is ready to use.

## I. Initialization

NOTE: To ensure measuring accuracy, this initialization process is recommended be done when the scale is moved to another place, or batteries are re-installed.

- a) Press the platform center and remove your foot.
- b) "0.0" is displayed.