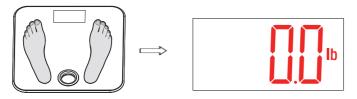

## I. Initialization

NOTE: To ensure measuring accuracy, this initialization process is recommended be done when the scale is moved to another place, or batteries are re-installed.

- a) Press the platform center and remove your foot.
- b) "0.0" is displayed.

c) The scale will switch off and now is ready to use.

### II. Weighing

- a) Place the scale on hard flat even surface for accurate readings.
- b) Stand on the scale platform directly, it will turn on and measure your weight automatically.

c) Stand still and the weight data will be locked with twice blinking when the weight is stable. Read the result. Then the scale will turn off in about 10 seconds.